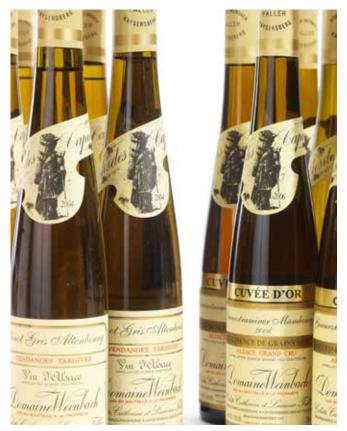

#### GEWURZTRAMINER GRAND CRU FURSTENTUM, CUVÉE **LAURENCE 2002** (12)

Domaine Weinbach

**GEWURZTRAMINER GRAND CRU FURSTENTUM 2006** (6) Domaine Weinbach

**GEWURZTRAMINER ALTENBOURG, CUVÉE LAURENCE 2003** 

Domaine Weinbach

(1 nicked label; 1 slightly corroded capsule)

**GEWURZTRAMINER ALTENBOURG, CUVÉE LAURENCE 2005** 

Domaine Weinbach

(bin-soiled & nicked labels)

29 bottles 2oc

£450 - 550 €520 - 630

#### PINOT GRIS GRAND CRU ALTENBOURG, VENDANGES TARDIVES 2004 (6 half-bottles)

Domaine Weinbach

#### RIESLING GRAND CRU SCHLOSSBERG, VENDANGES **TARDIVES 2005** (6)

Domaine Weinbach

(3 damp-stained labels - 2 badly, 4 nicked, 1 torn & incomplete; 4 torn neck labels -2 stained)

#### RIESLING GRAND CRU SCHLOSSBERG, SÉLECTION DES GRAINS NOBLES 2009 (6 half-bottles)

Domaine Weinbach

6 bottles & 12 half-bottles

£450 - 550 €520 - 630

163

#### **GEWURZTRAMINER GRAND CRU MAMBOURG,** QUINTESSENCE DE GRAINS NOBLES, CUVÉE D'OR 2006

Domaine Weinbach

6 half-bottles

£500 - 600 €570 - 690

#### PINOT GRIS GRAND CRU ALTENBOURG, QUINTESSENCE DE **GRAINS NOBLES, CUVÉE D'OR 2009**

Domaine Weinbach

6 half-bottles

£500 - 600 €570 - 690