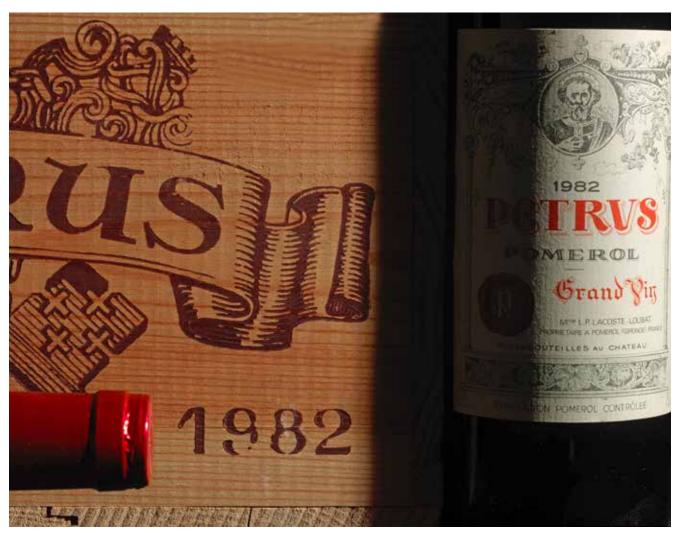

#### PÉTRUS 1982

Pomerol

(1 very top shoulder; 3 labels nicked by dividers; very lightly corroded capsules)

1 dozen bottles owc

£35,000 - 42,000

€40,000 - 48,000