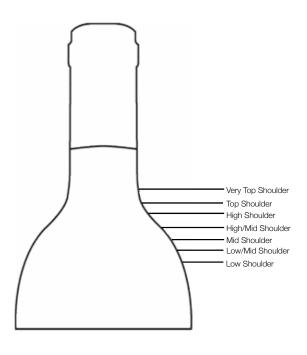

#### ULLAGE

Ullage refers to the space between the wine and the bottom of the cork. Acceptable ullage levels increase with age but we will only auction wines that we consider to be in sound condition. Ullage levels for Bordeaux-shaped bottles are only noted when not 'into neck' (see diagram) or, in the case of Burgundy-shaped bottles, when greater than 4cm from the base of the cork. Unless otherwise indicated champagne ullage is measured from the base of the bottle when inverted.