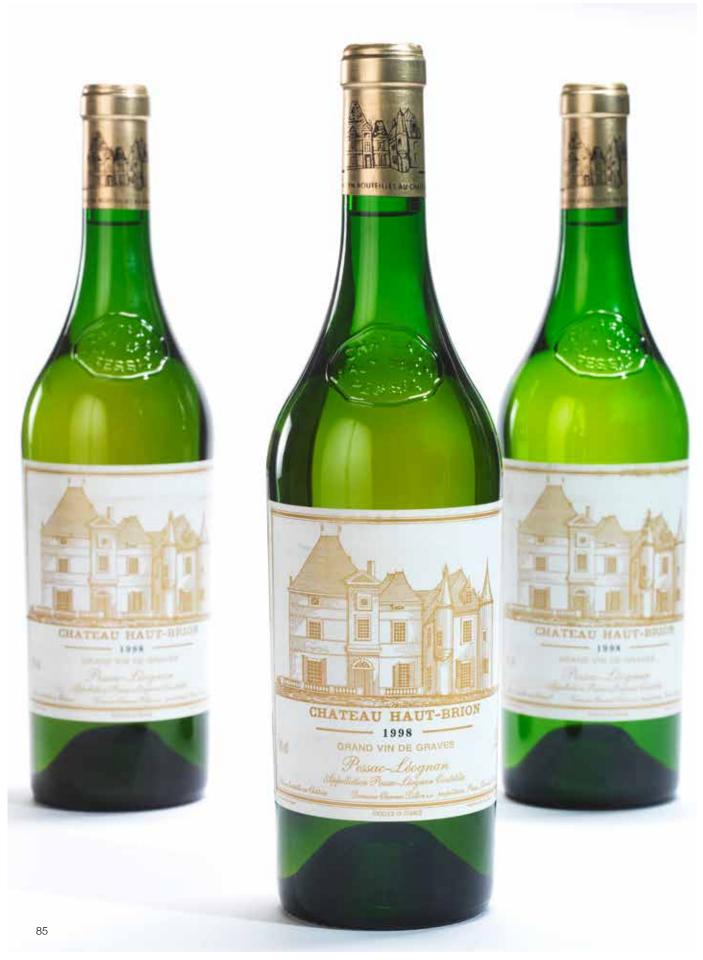

#### **CHÂTEAU HAUT-BRION 1998**

Pessac-Léognan 1er Grand Cru Classé 1 dozen bottles owc

£2,800 - 3,200 €3,200 - 3,700

61