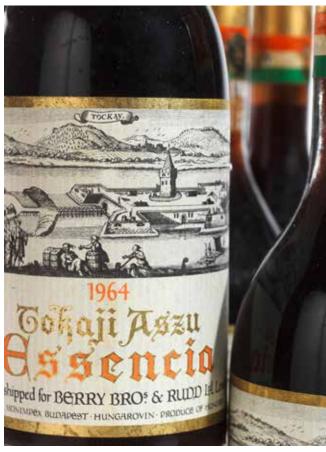

#### TOKAJI ASZÙ ESSENCIA 1964

Shipped & bottled for Berry Bros & Rudd

(1 very top shoulder all with signs of old seepage; 3 slightly corroded capsules; in original tissues & straws)

4 half-litres

£480 - 600