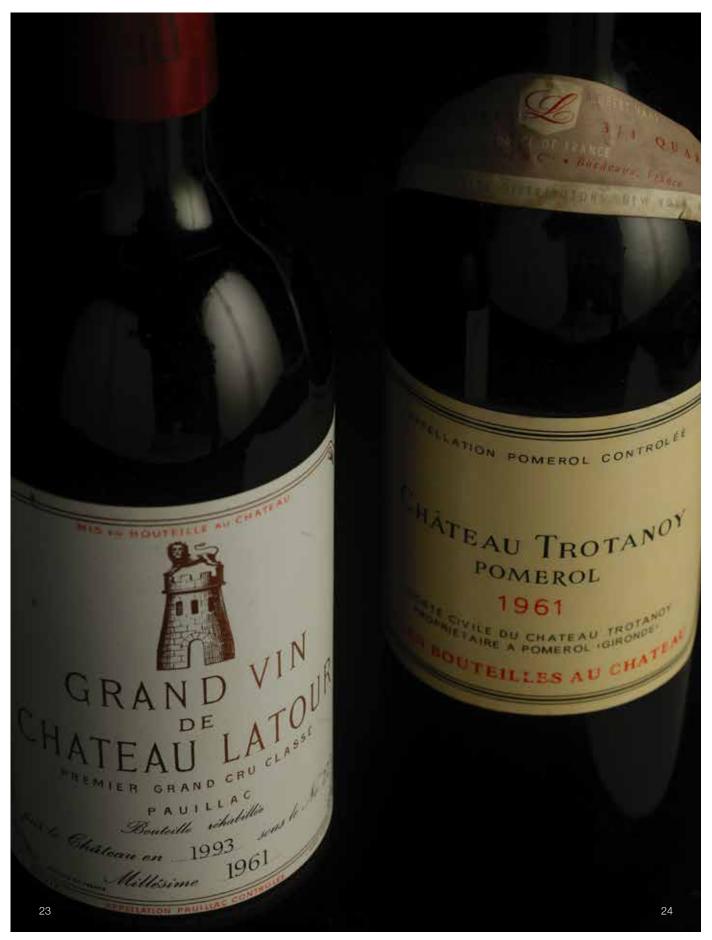

(top shoulder, bin-soiled label marked with pen)

CHÂTEAU RAUSAN-SÉGLA 1985 (1)

Margaux 2me Cru Classé

7 bottles

£600 - 700 €690 - 800

23

**CHÂTEAU LATOUR 1961** 

Pauillac 1er Grand Cru Classé

(high mid shoulder; label states "bouteille réhabillée par le Château

en 1993 sous le no. 223, millésime 1961")

1 bottle

£900 - 1,100 €1,000 - 1,300

24

**CHÂTEAU TROTANOY 1961** 

**Pomerol** 

(high shoulder; stained US import neck label; slightly worn capsule)

1 bottle

£1,500 - 1,700 €1,700 - 1,900

CHÂTEAU LATOUR 1964 (1) CHÂTEAU LATOUR 1966 (3)

(1 very top, 1 top shoulder) CHÂTEAU LATOUR 1967 (1)

(high shoulder)

CHÂTEAU LATOUR 1971 (1) CHÂTEAU LATOUR 1972 (1)

Pauillac 1er Grand Cru Classé