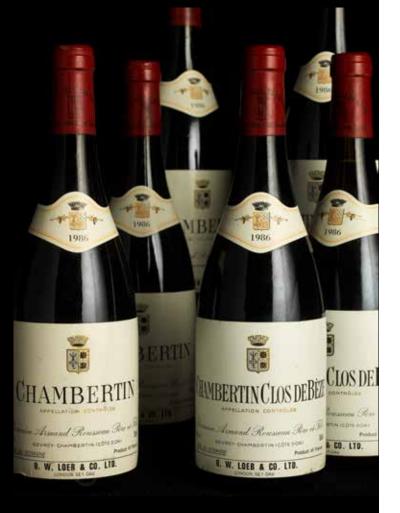

# **CHAMBERTIN 1986**

Domaine Armand Rousseau (lightly bin-soiled labels - 2 nicked, 1 torn) 3 bottles

£1,500 - 1,800 €1,700 - 2,100

199

#### **CHAMBERTIN-CLOS DE BÈZE 1986**

Domaine Armand Rousseau (lightly bin-soiled labels - 1 nicked & scuffed) 3 bottles

£1,500 - 1,800 €1,700 - 2,100