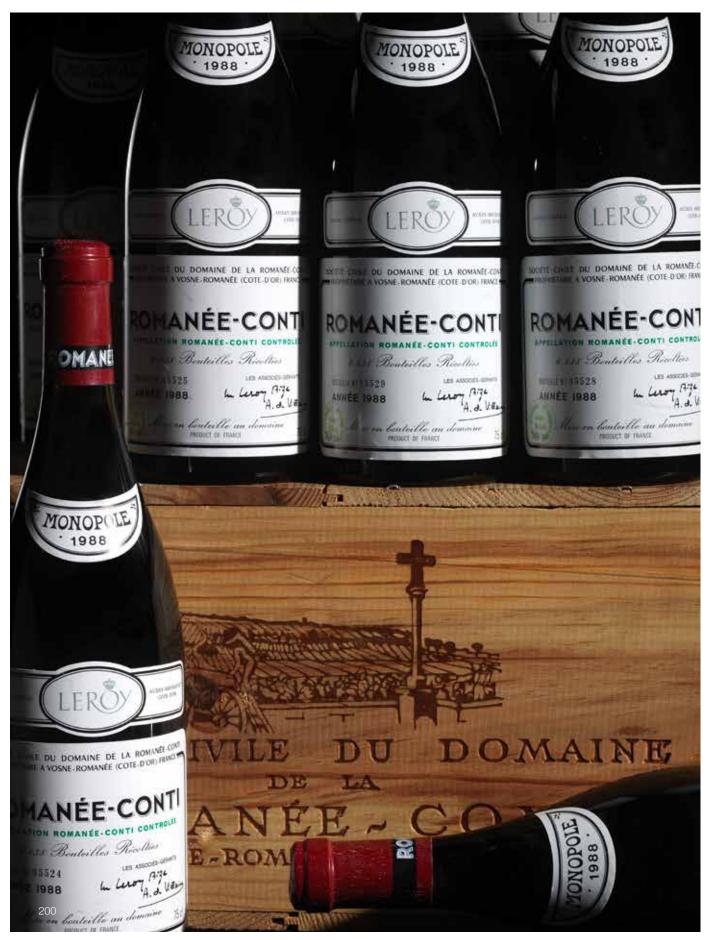

#### **ROMANÉE-CONTI 1988**

Domaine de la Romanée-Conti (Nos. 05519-05530; u. 2cms below capsule or better; Leroy slip

1 dozen bottles owc (metal band removed by Bonhams for inspection)

£100,000 - 120,000 €110,000 - 140,000