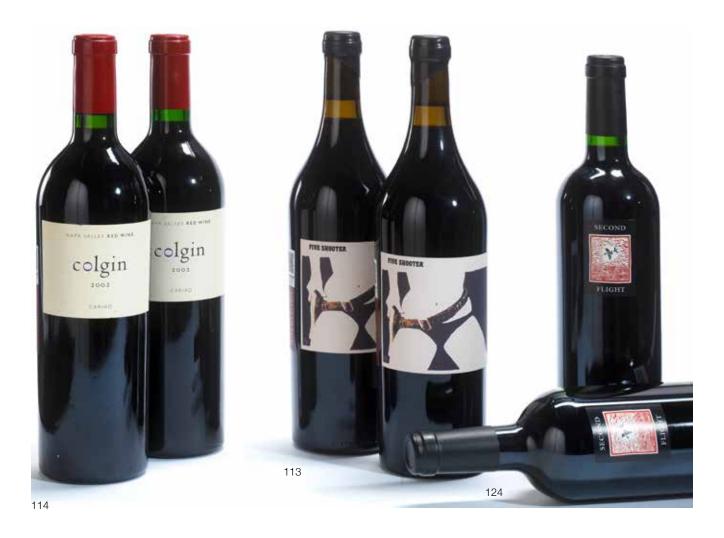

3 magnums owc

£420 - 500 €480 - 570

| CULT CALIFORNIAN & OTHER NEW WORLD WINES                                                                                  | 112 SINE QUA NON, FIVE SHOOTER GRENACHE 2010 California                                      |
|---------------------------------------------------------------------------------------------------------------------------|----------------------------------------------------------------------------------------------|
| $106^{\Delta}$ BRYANT FAMILY VINEYARD CABERNET SAUVIGNON 1994 Napa                                                        | (Soutirage stickers) 4 bottles                                                               |
| (Soutirage stickers) 7 bottles                                                                                            | £550 - 650<br>€630 - 740                                                                     |
| £1,200 - 1,500<br>€1,400 - 1,700                                                                                          | 113 SINE QUA NON, FIVE SHOOTER SYRAH 2010 California                                         |
| 107<br><b>DALLA VALLE MAYA 1994</b> (1)<br><i>Napa</i>                                                                    | (Soutirage stickers) 4 bottles                                                               |
| (nicked label; Soutirage sticker)  SLOAN PROPRIETARY RED 2009 (1)  Rutherford, Napa                                       | £550 - 650<br>€630 - 740                                                                     |
| (chipped wax vintage seal; Soutirage sticker) OS WINERY, TUSK ELEPHANT MOUNTAIN MERLOT 2010 (2)                           | 114<br>COLGIN CARIAD 2002                                                                    |
| Yakima valley, Washington (lightly bin-soiled labels; Soutirage stickers)  DELAIRE GRAFF, LAURENCE GRAFF RESERVE 2009 (4) | Napa (Soutirage stickers) 5 bottles                                                          |
| Stellenbosch<br>(marked labels)<br>VILAFONTE SERIES C 2009 (1)                                                            | £500 - 600                                                                                   |
| Paarl<br>9 bottles                                                                                                        | €570 - 690                                                                                   |
| £450 - 550<br>€520 - 630                                                                                                  | $115^{\Delta}$ COLGIN IX ESTATE CABERNET SAUVIGNON 2002 Napa (Soutirage stickers)            |
| $108^{\Delta}$ SINE QUA NON, MIDNIGHT OIL SYRAH 2001                                                                      | 4 bottles                                                                                    |
| Central Coast (Soutirage sticker) 1 magnum                                                                                | £800 - 1,000<br>€920 - 1,100                                                                 |
| £450 - 550<br>€520 - 630                                                                                                  | $116^{\Delta}$ <b>COLGIN IX ESTATE PROPRIETARY RED 2008</b> <i>Napa</i> (Soutirage stickers) |
| $109^{\Delta}$ SINE QUA NON, ODE TO E SYRAH 2004                                                                          | 10 bottles                                                                                   |
| Central Coast (1 nicked back label; Soutirage stickers) 2 bottles                                                         | £1,600 - 1,800<br>€1,800 - 2,100                                                             |
| £700 - 800<br>€800 - 920                                                                                                  | $117^{\Delta}$ COLGIN IX ESTATE PROPRIETARY RED 2009 Napa (Soutirage stickers)               |
| $110^{\Delta}$ SINE QUA NON, THE 17TH NAIL IN THE CRANIUM SYRAH 2005                                                      | 1 dozen bottles                                                                              |
| Santa Rita Hills, Central Coast<br>(Soutirage sticker)<br>1 bottle                                                        | £2,500 - 3,200<br>€2,900 - 3,700                                                             |
| £700 - 800<br>€800 - 920                                                                                                  | $118^{\Delta}$ <b>COLGIN IX ESTATE PROPRIETARY RED 2009</b> <i>Napa</i> (Soutirage stickers) |
| 111 $^{\Delta}$ SINE QUA NON, ELEVEN CONFESSIONS DANGEROUS BIRDS                                                          | 9 bottles                                                                                    |
| COLLECTORS SYRAH 2007 Santa Rita Hills, Central Coast (Soutirage sticker) 1 bottle                                        | £1,800 - 2,200<br>€2,100 - 2,500                                                             |
| £300 - 380<br>€340 - 440                                                                                                  |                                                                                              |

€340 - 440

 $119^{\Delta}$ 

# SCHRADER CCS BECKSTOFFER TO KALON VINEYARD CABERNET SAUVIGNON 2006 (1)

(Soutirage sticker)